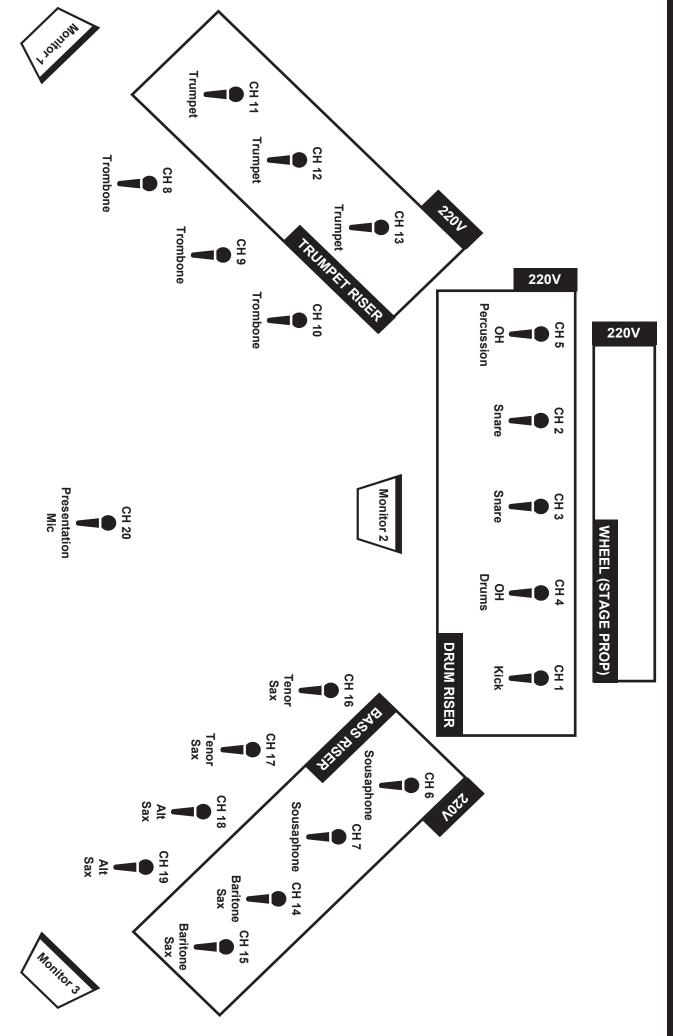

| Channel | Name             | Input                             | Insert                                    |
|---------|------------------|-----------------------------------|-------------------------------------------|
| 1.      | Kick             | Audix D6/Shure B52                | via group into stereo comp 1-2 (parallel) |
| 2.      | Snare            | SM57                              | via group into stereo comp 1-2 (parallel) |
| 3.      | Snare 2          | Beta57                            | comp 5                                    |
| 4.      | OH Drums         | KM184                             |                                           |
| 5.      | OH Percussion    | KM184                             |                                           |
| 6.      | Sousaphone       | Shure B91/Audix D6                | comp 6                                    |
| 7.      | Sousaphone       | Shure B91/Audix D6                | comp 7                                    |
| 8.      | Trombone         | Sennheiser E608 (*)               | stereo comp 3-4                           |
| 9.      | Trombone         | LDM94 (*)                         | stereo comp 3-4                           |
| 10.     | Trombone         | DPA 4099T (*)                     | stereo comp 3-4                           |
| 11.     | Trumpet          | DPA 4099T/MD421                   | stereo comp 3-4                           |
| 12.     | Trumpet          | AKG C519 (*)                      | stereo comp 3-4                           |
| 13.     | Trumpet          | DPA 4099T (*)                     | stereo comp 3-4                           |
| 14.     | Baritone Sax     | DPA 4099S (*)                     |                                           |
| 15.     | Baritone Sax     | DPA 4099S/RE20                    |                                           |
| 16.     | Tenor Sax        | DPA 4099S (*)                     |                                           |
| 17.     | Tenor Sax        | DPA 4099S (*)                     |                                           |
| 18.     | Alt Sax          | DPA 4099S/RE20                    |                                           |
| 19.     | Alt Sax          | AKG C519 (*)                      |                                           |
| 20.     | Presentation mid | Shure SM58 with on/off switch (*) |                                           |

## **STAGE NOTES**

- Wheel (Stage prop) dimensions: 2m x 0,6m; height adjustable 2,5m => 3,5m
- Drum riser dimensions: 2,5m x1,5m; height 0,6m
- Trumpet and bass risers dimensions: 2m x 1,22m; height 0,4m

## **SOUND NOTES**

(\*) we bring these microhpones

Our somewhat variating line-up means sometimes people (and thus, channels) are deleted. Feel free to move up the channel list.

Overheads can be mono if not enough mics/channels.